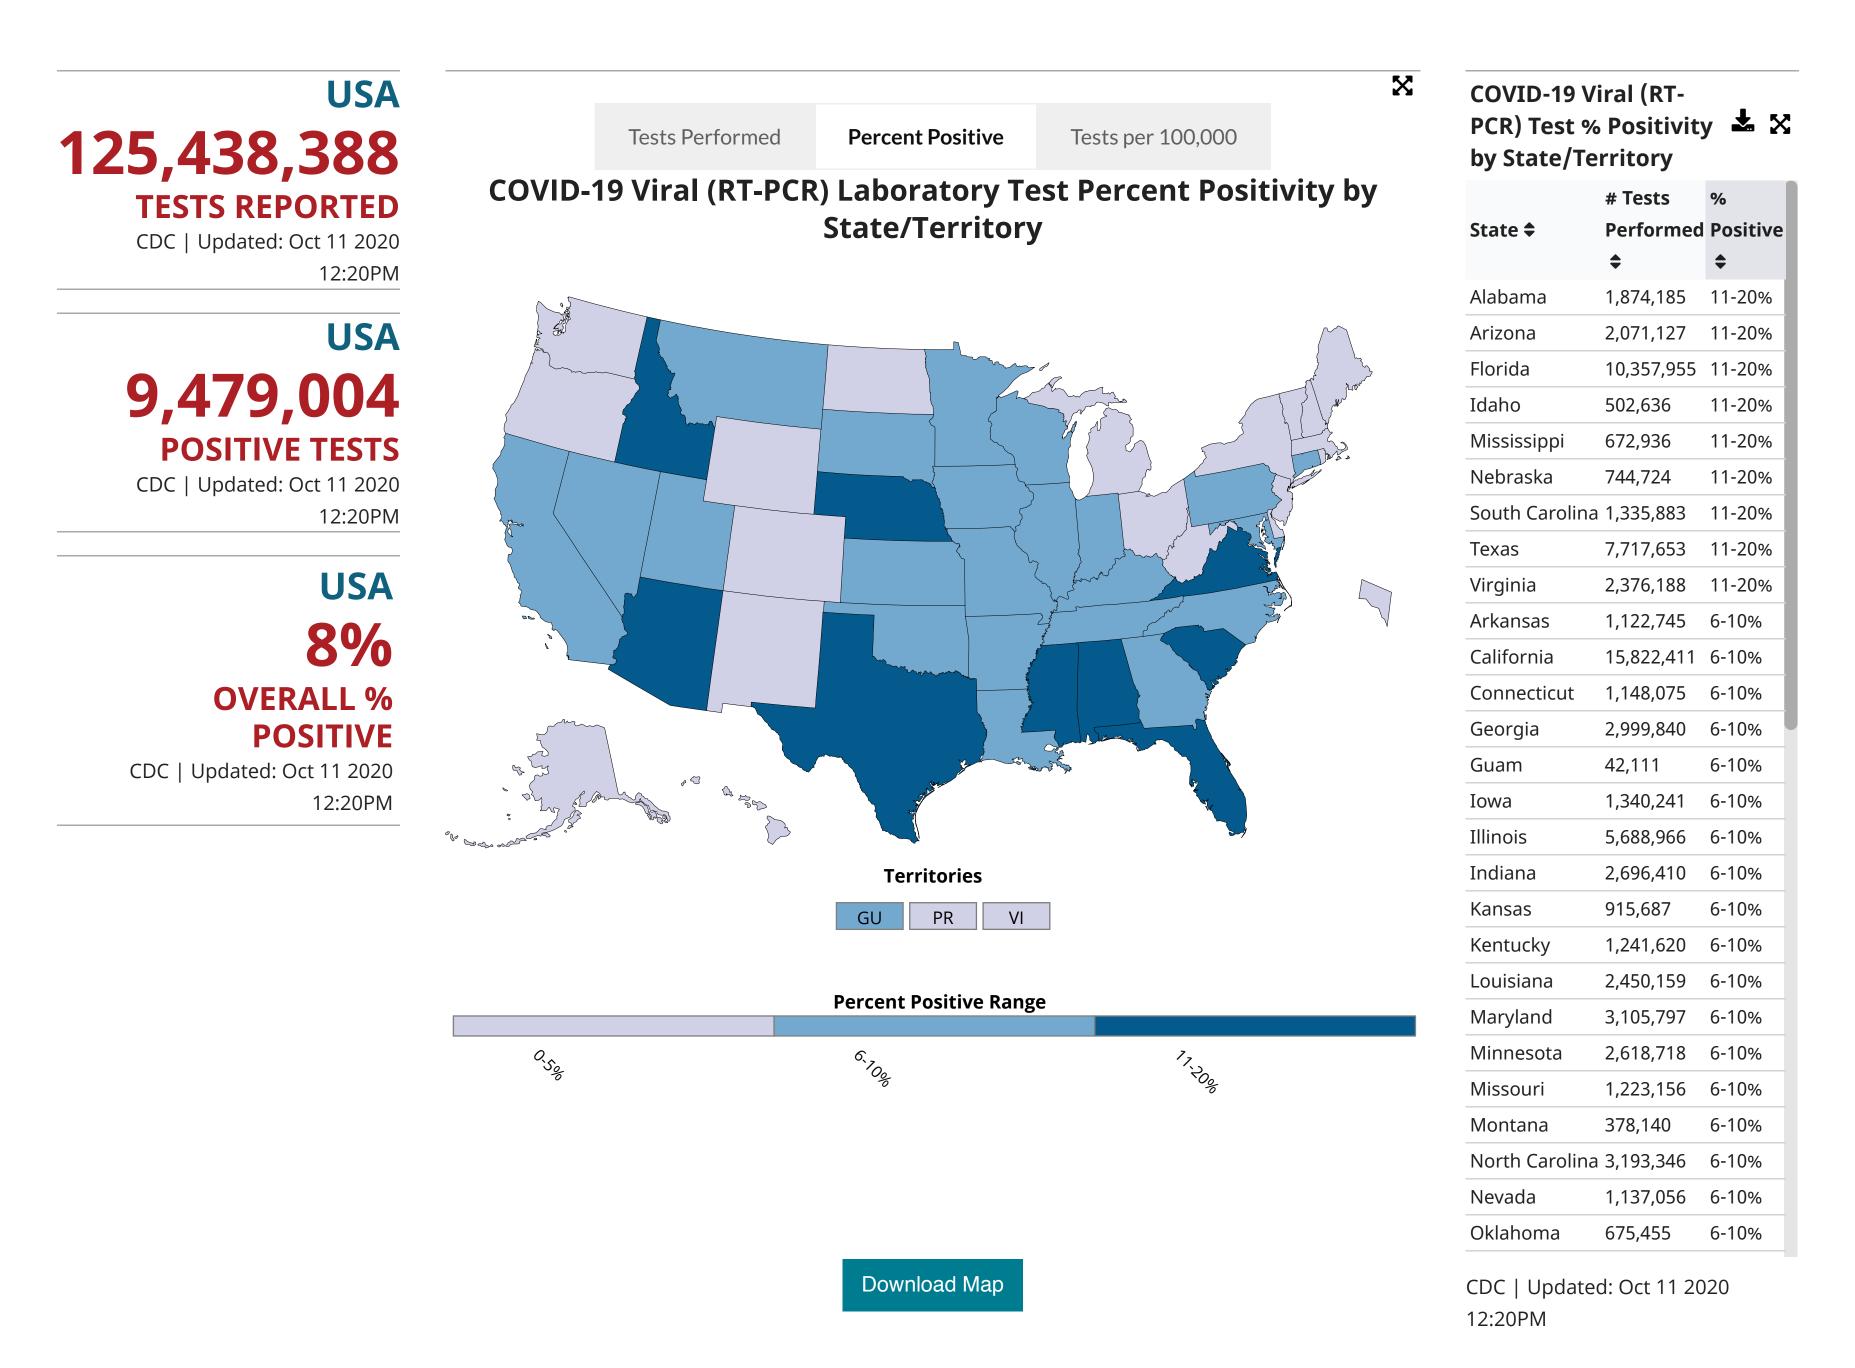

## **United States Laboratory Testing**

**Disclaimer:** The data presented above represent viral COVID-19 laboratory test (reverse transcription polymerase chain reaction) results from laboratories in the United States, including commercial and reference laboratories, public health laboratories, hospital laboratories, and other testing locations. The data represent laboratory test totals—not individual people—and exclude antibody and antigen tests. The data are provisional and subject to change. The data presented may not include counts for the most recent 3 days due to the time it takes to report testing information. The data may also not include results from all testing sites within a jurisdiction (e.g., point-of-care test sites) and therefore reflect the majority, but not all, COVID-19 tests in the United States. The data do not include COVID-19 antigen or antibody testing results.

The data are reported to state and jurisdictional health departments in accordance with applicable state or local law and in accordance with the Coronavirus Aid, Relief, and Economic Security (CARES) Act (CARES Act Section 18115). The data for each state are sourced from either data submitted directly by the state health department via COVID-19 electronic laboratory reporting (CELR), or a combination of commercial, public health, and in-house hospital laboratories. CELR data are used for states that either submit line-level data or submit aggregate counts that do not include antigen or antibody tests. The data are available for public use on HealthData.Gov.